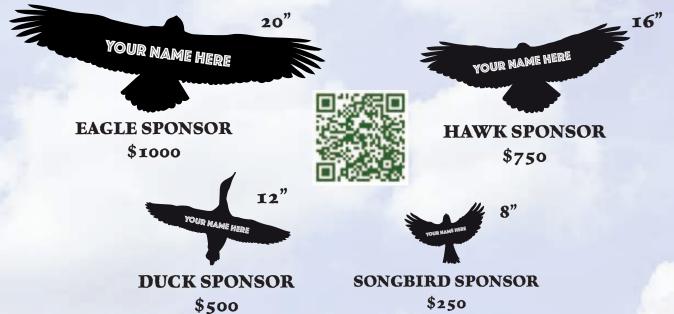

| EAGLE SPONSOR | HAWK SPONSOR     |
|---------------|------------------|
| \$1000        | \$750            |
| DUCK SPONSOR  | SONGBIRD SPONSOR |
| \$500         | \$250            |